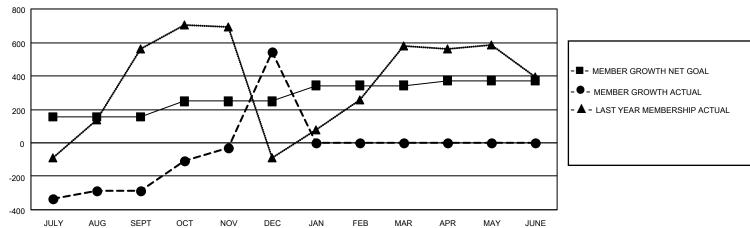

## GOALS AND ACTUAL MEMBERS CUMULATIVE

| DROPPED CLUBS: 2             |       | 224 CLUBS OF 486 ADDED 1 OR MORE<br>NEW MEMBERS | GENDER DISTRIBUTION  MALE 8,171 (51.65%)  FEMALE 7,650 (48.35%) |                 |       |
|------------------------------|-------|-------------------------------------------------|-----------------------------------------------------------------|-----------------|-------|
| DROPPED MEMBERS              |       |                                                 | ILWALL                                                          | 7,030 (40.3370) |       |
| DECEASED                     | 64    | CLICK HERE FOR CUMULATIVE                       | TOTAL FAMILY UNIT MEMBERS                                       |                 | 6,038 |
| CLUB CANCELLED 0 OTHER 1,331 |       | MEMBERSHIP DATA                                 | FAMILY MEMBERS PAYING HALF DUES                                 |                 | 0.770 |
|                              |       |                                                 |                                                                 |                 | 3,773 |
| TOTAL                        | 1,395 |                                                 |                                                                 |                 |       |