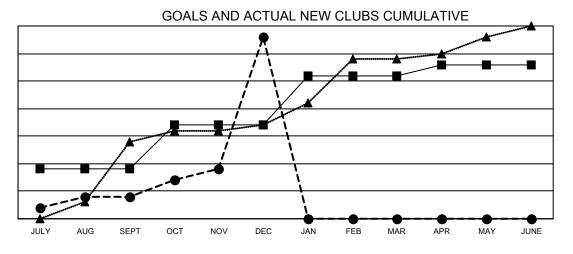

■- CURRENT YEAR GOALS FOR NEW CLUBS

- CURRENT YEAR ACTUAL NEW CLUBS

- ▲ - LAST YEAR ACTUAL NEW CLUBS